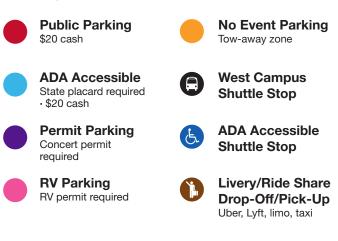

#### Map Legend

### **Event Shuttles**

The following event shuttles operate continuously beginning at 1 p.m. until one hour after the event:

West Campus shuttle: Shuttles run from West Campus to the Sisson Hall footbridge located just west of Ohio Stadium.

**ADA Accessible shuttle:** Shuttles run from the ADA Accessible Lot, located north of St. John Arena, to Gate 22 on the east side of Ohio Stadium.

### Important

Paid parking is required in all parking facilities unless otherwise designated on this map. Use pay machines located in surface lots. Visitor permits (day passes) and garage vouchers are not valid for event parking.