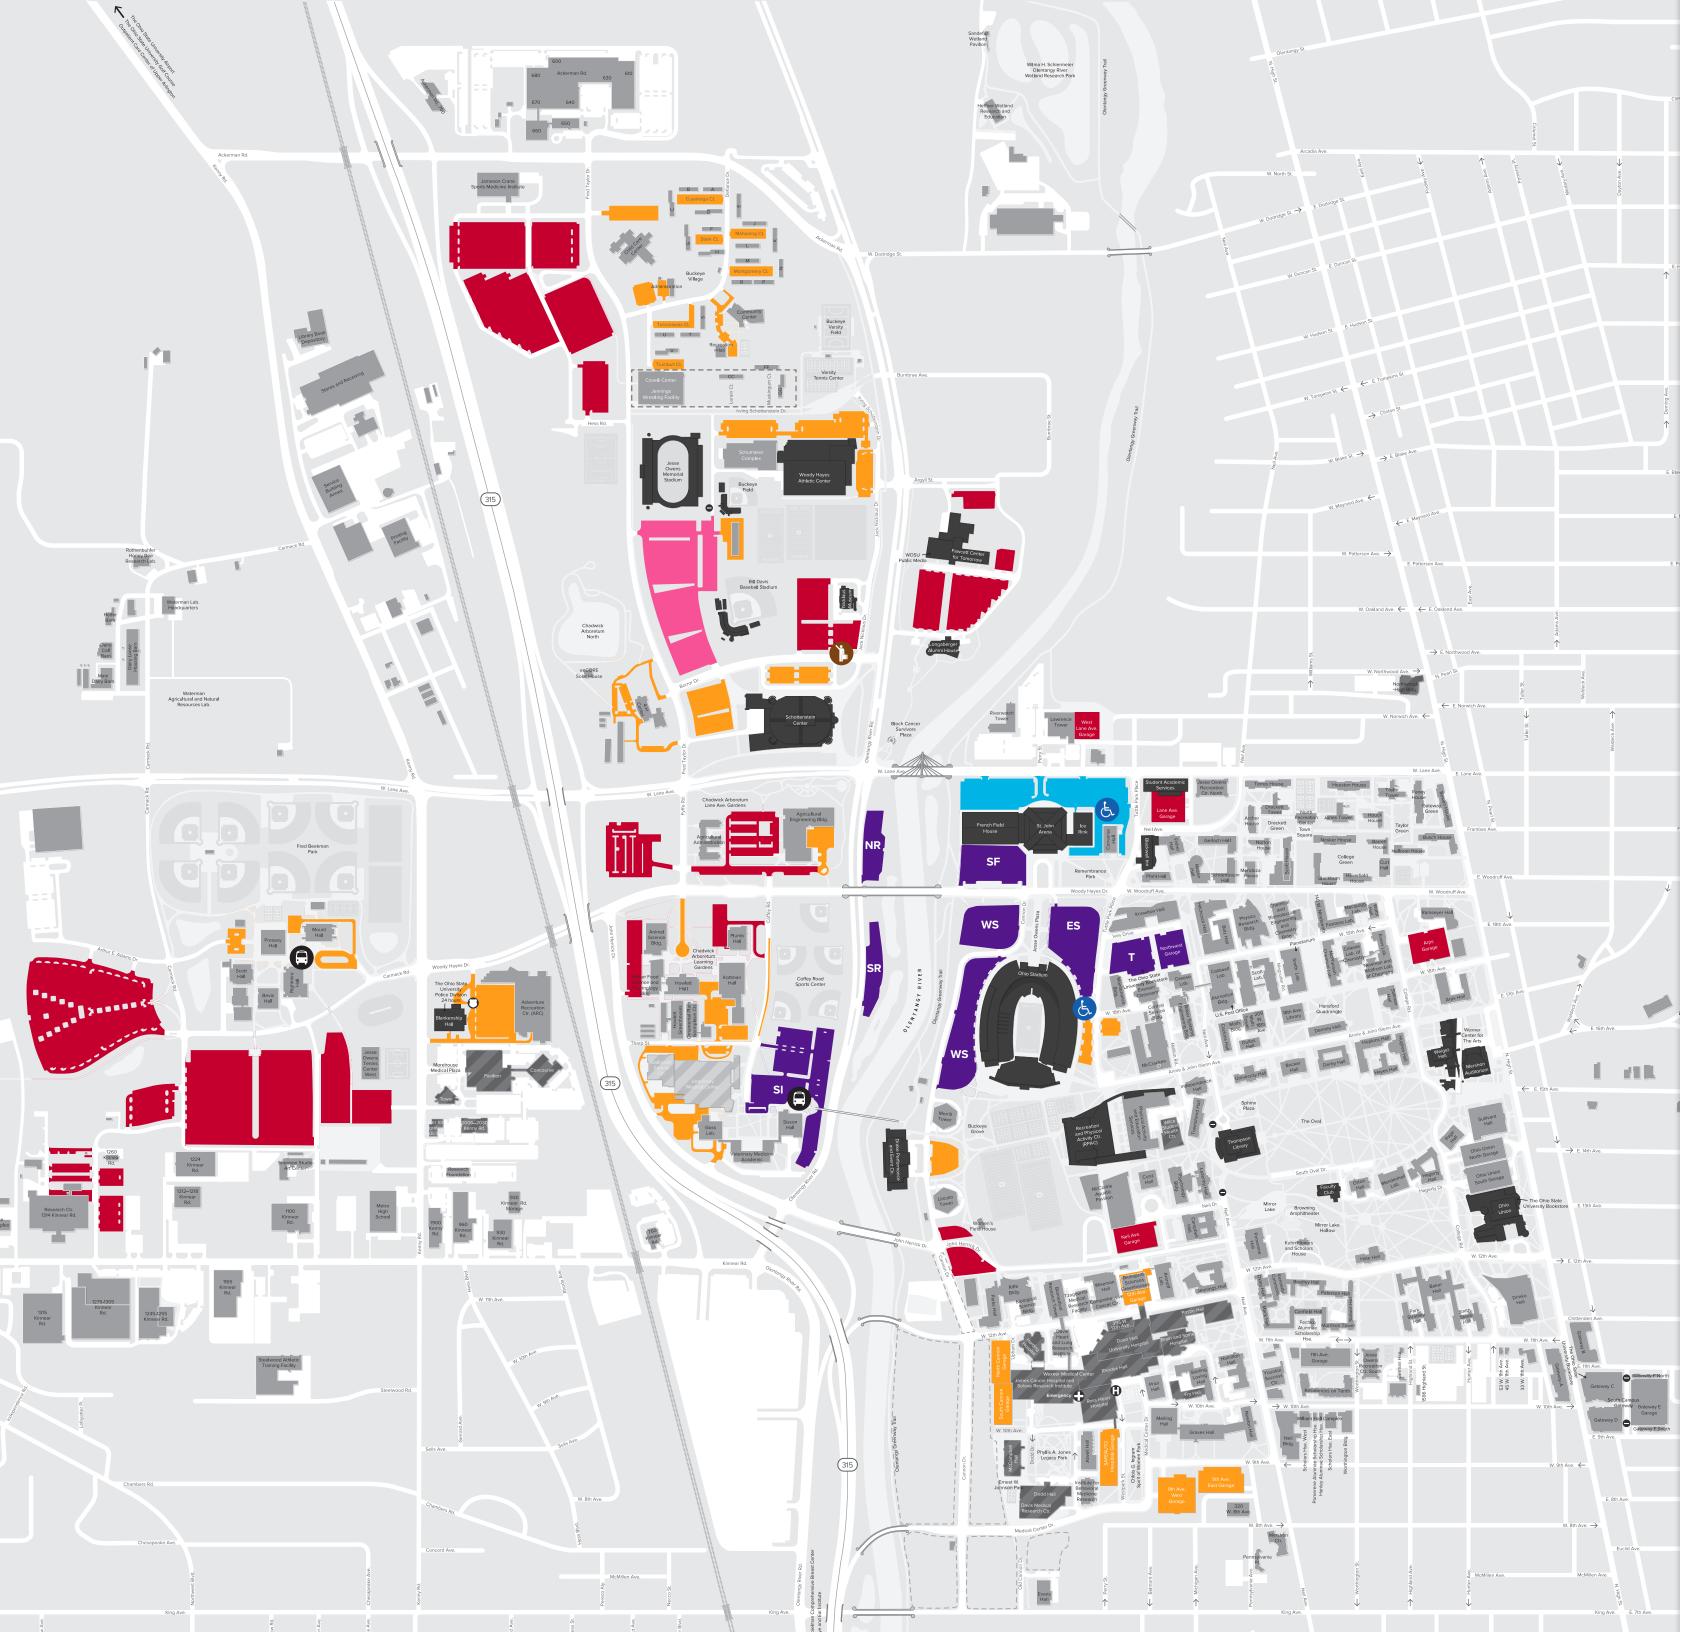

# Parking Map Buckeye Country Superfest

### **Event Shuttles**

The following event shuttles operate continuously beginning at 1 p.m. until one hour after the event:

West Campus shuttle: Shuttles run from West Campus to the Sisson Hall footbridge located just west of Ohio Stadium.

**ADA Accessible shuttle:** Shuttles run from the ADA Accessible Lot, located north of St. John Arena, to Gate 22 on the east side of Ohio Stadium.

### Important

Paid parking is required in all parking facilities unless otherwise designated on this map. Use pay machines located in surface lots. Visitor permits (day passes) and garage vouchers are not valid for event parking.

**Annual CampusParc Permit Holders:** Presentation of an access keycard is required for no-cost entry into lots sold at an event rate, regardless of final destination.

Information current as of publication and is subject to change without notice.