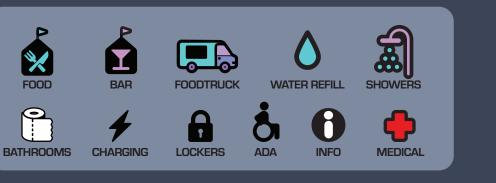

## WRISTBANDS

Your wristband is your friend and must be worn on your right wrist at all times. It is your key to the campgrounds, festival grounds and concert venue. Registering your wristband in the Mondegreen App helps our team serve you. If you have wristband issues during the festival, please visit the nearest Guest Services location or the Box Office.

#### THE GENERAL STORES

There are five General Stores and four Bodegas throughout the entire festival site. With over 250 items in stock, the Stores

provide everything from ice to personal hygiene products to assorted cold beverages and snacks.

## **GUEST SERVICES**

There are Guest Services tents located at each festival entrance, and inside the festival grounds next to the General Store. If you need assistance in the campgrounds, visit your nearest Camping Pod or Camping Hub. Info about towing and locksmith assistance is available at Guest Services, Camping Pods and Camping Hubs. Lost & Found is located at the festival Guest Services location, but items can be turned in to any Guest Services location or Camping Hub.

#### ACCESSIBLE SERVICES

The Access Center location at GA ADA Car Camping is the main hub of information for accessibility related needs. This is where you can obtain your ADA credentials to access viewing areas and shuttles, charge mobility or medical devices, and more. Guests with disabilities may also visit one of our Guest Services locations for assistance and information.

#### **SECURITY & MEDICAL**

Security and EMS services are available 24 hours a day throughout the event — go to the closest medical tent, indicated by a red cross on this page, or alert any festival staff member if vou need assistance.

# CAMPING PODS & HUBS

(inclusion All Camping Pods & Hubs include access to SERVICE PODS restrooms, water refill, charging, trash/recycling drop off, shade, and friendly Camping staff. Each Camping Hub will

also have General Stores selling ice, supplies and cold beverages, while select Camping Pod locations will be equipped with General Store Bodegas stocked with the essentials.