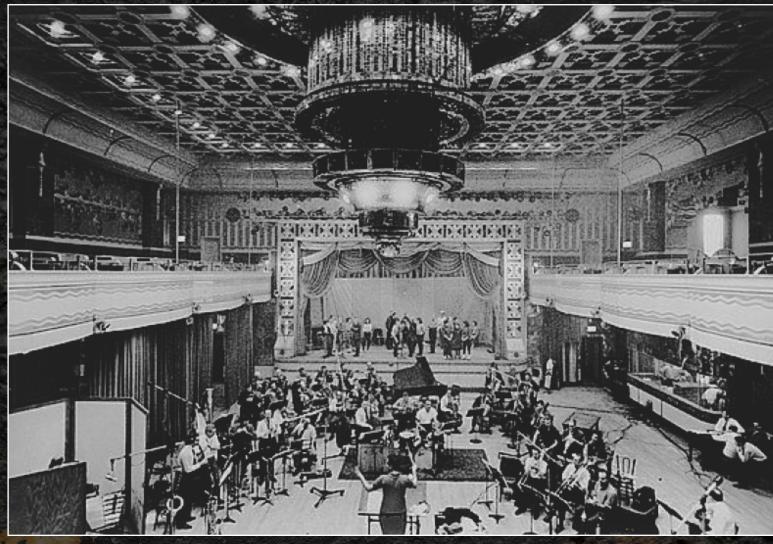

### BALLROOM 3,394 SQ. FT.

Webster Hall's iconic ballroom includes a state-of-the-art stage with premium sound + lighting to create the ultimate experience for any crowd.