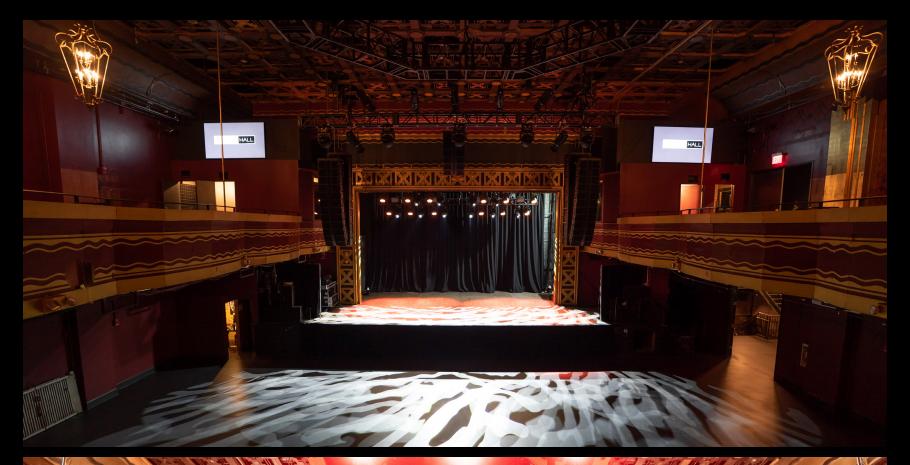

### BALLROOM 3,394 SQ. FT.

Webster Hall's iconic ballroom includes a state-of-the-art stage with premium sound + lighting to create the ultimate experience for any crowd.