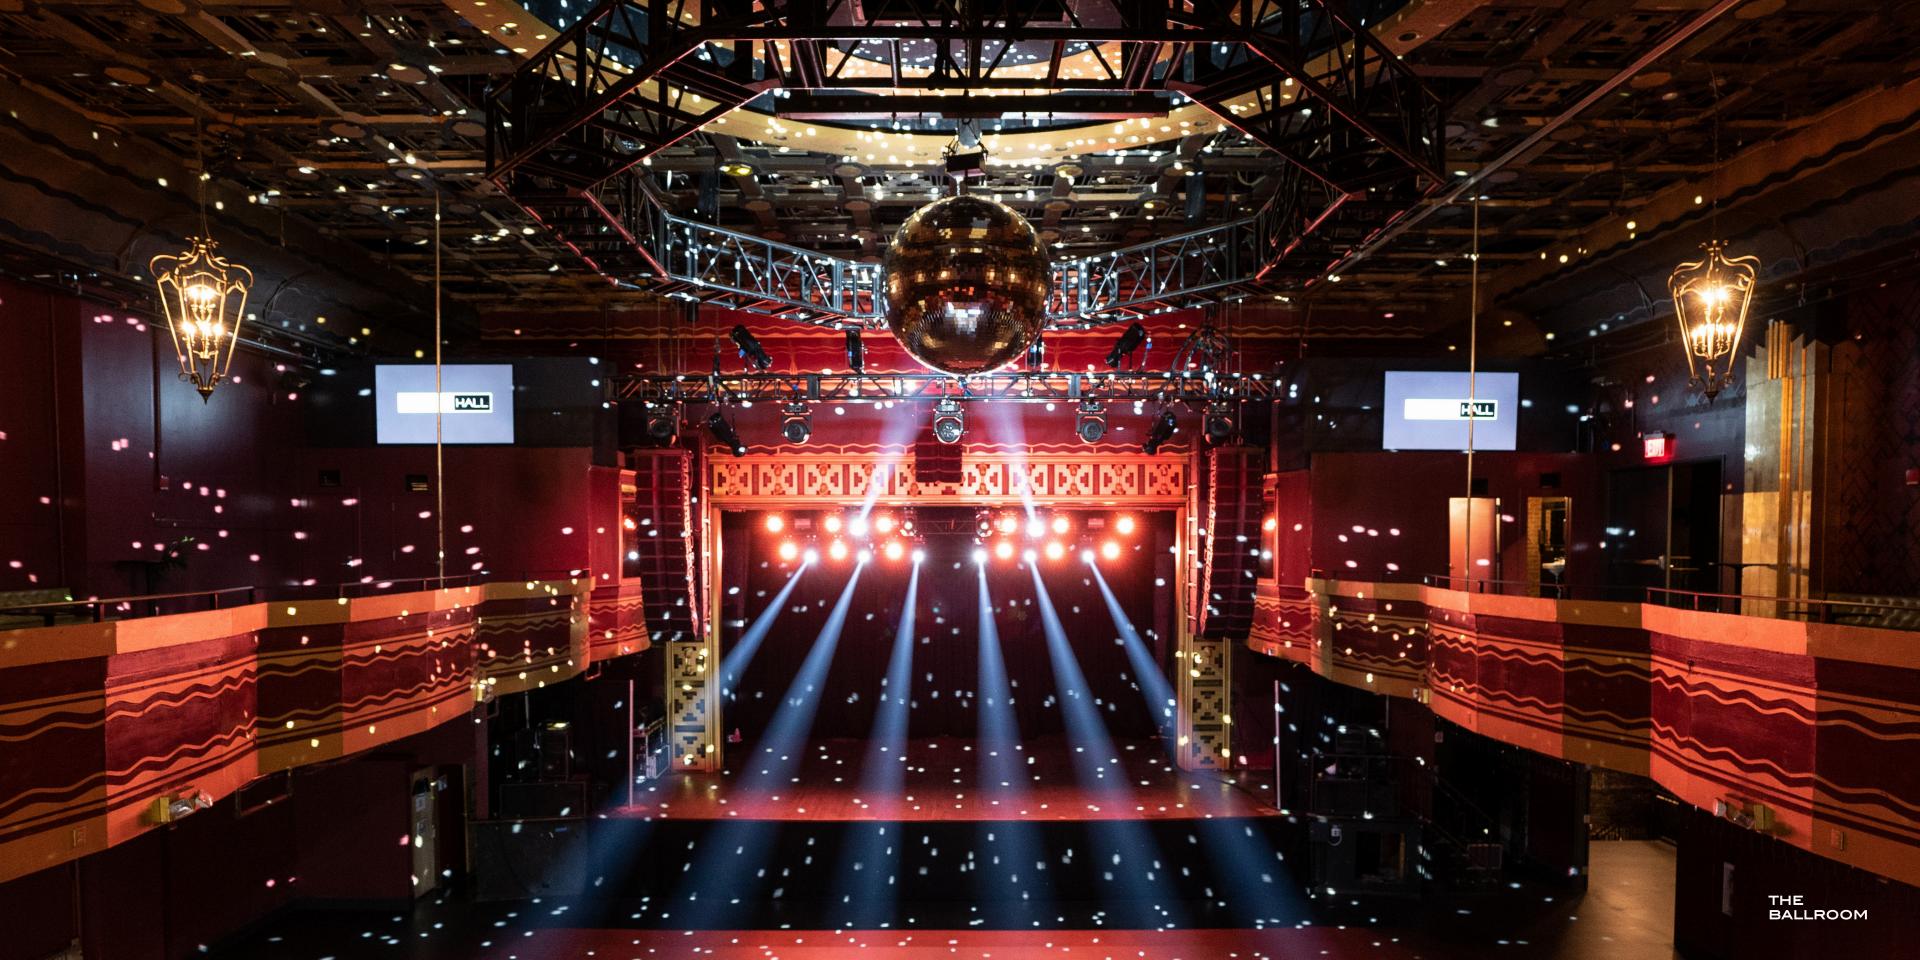

### BALLROOM 3,394 SQ. FT.

Webster Hall's iconic ballroom includes a state-of-the-art stage with premium sound + lighting to create the ultimate experience for any crowd.

### C A P A C I T I E S

| GENERAL<br>ADMISSION | 1,010 |
|----------------------|-------|
| THEATER<br>STYLE     | 521   |
| BANQUET<br>SEATING   | 360   |