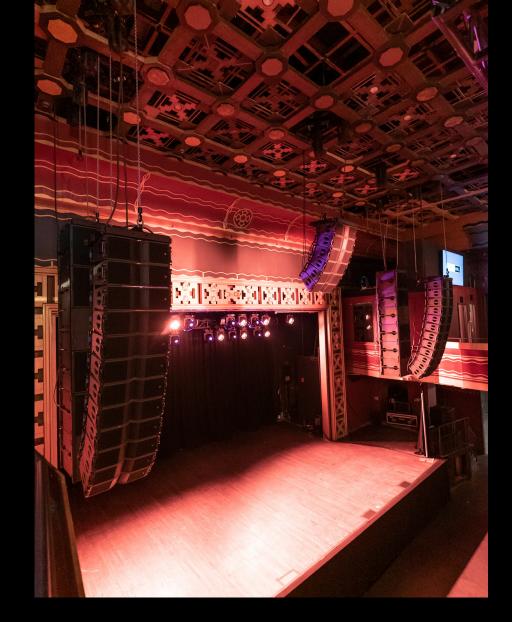

### BALLROOM 3,394 SQ. FT.

Webster Hall's iconic ballroom includes a state-of-the-art stage with premium sound + lighting to create the ultimate experience for any crowd.