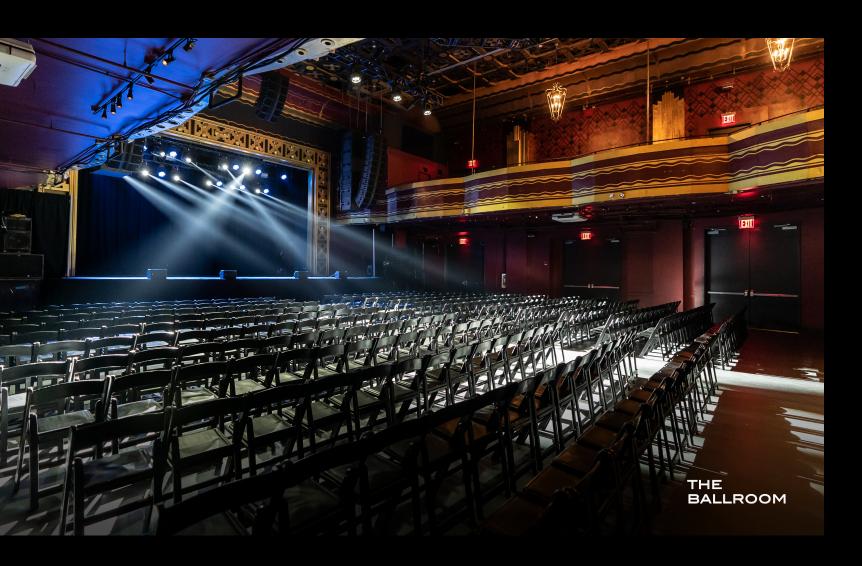

### BALLROOM 3,394 SQ. FT.

Webster Hall's iconic ballroom includes a state-of-the-art stage with premium sound + lighting to create the ultimate experience for any crowd.

### BALCONY 2,077 SQ. FT.

Elevate your heights with this wrap-around balcony and lounge area that will ensure a viewing experience unlike any other.