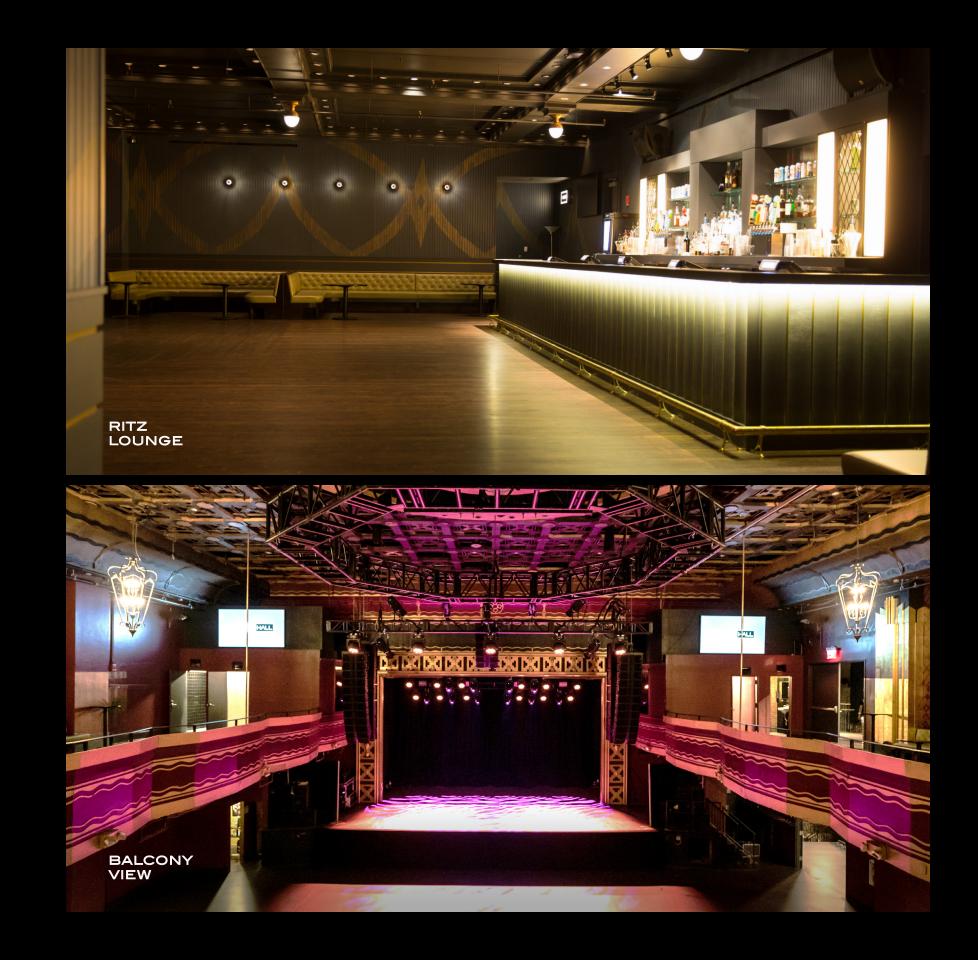

# TRANSFORMYOUR SPECIAL EVENT INTO AN EXPERIENCE

Welcome to the new and improved Ritz Lounge, formally known as the Marlin Room. We fully enhanced this space with a fresh, modern vibe.

### BALLROOM 3,394 SQ. FT.

Webster Hall's iconic ballroom includes a state-of-the-art stage with premium sound + lighting to create the ultimate experience for any crowd.

### BALCONY 2,077 SQ. FT.

Elevate your heights with this wrap-around balcony and lounge area that will ensure a viewing experience unlike any other.