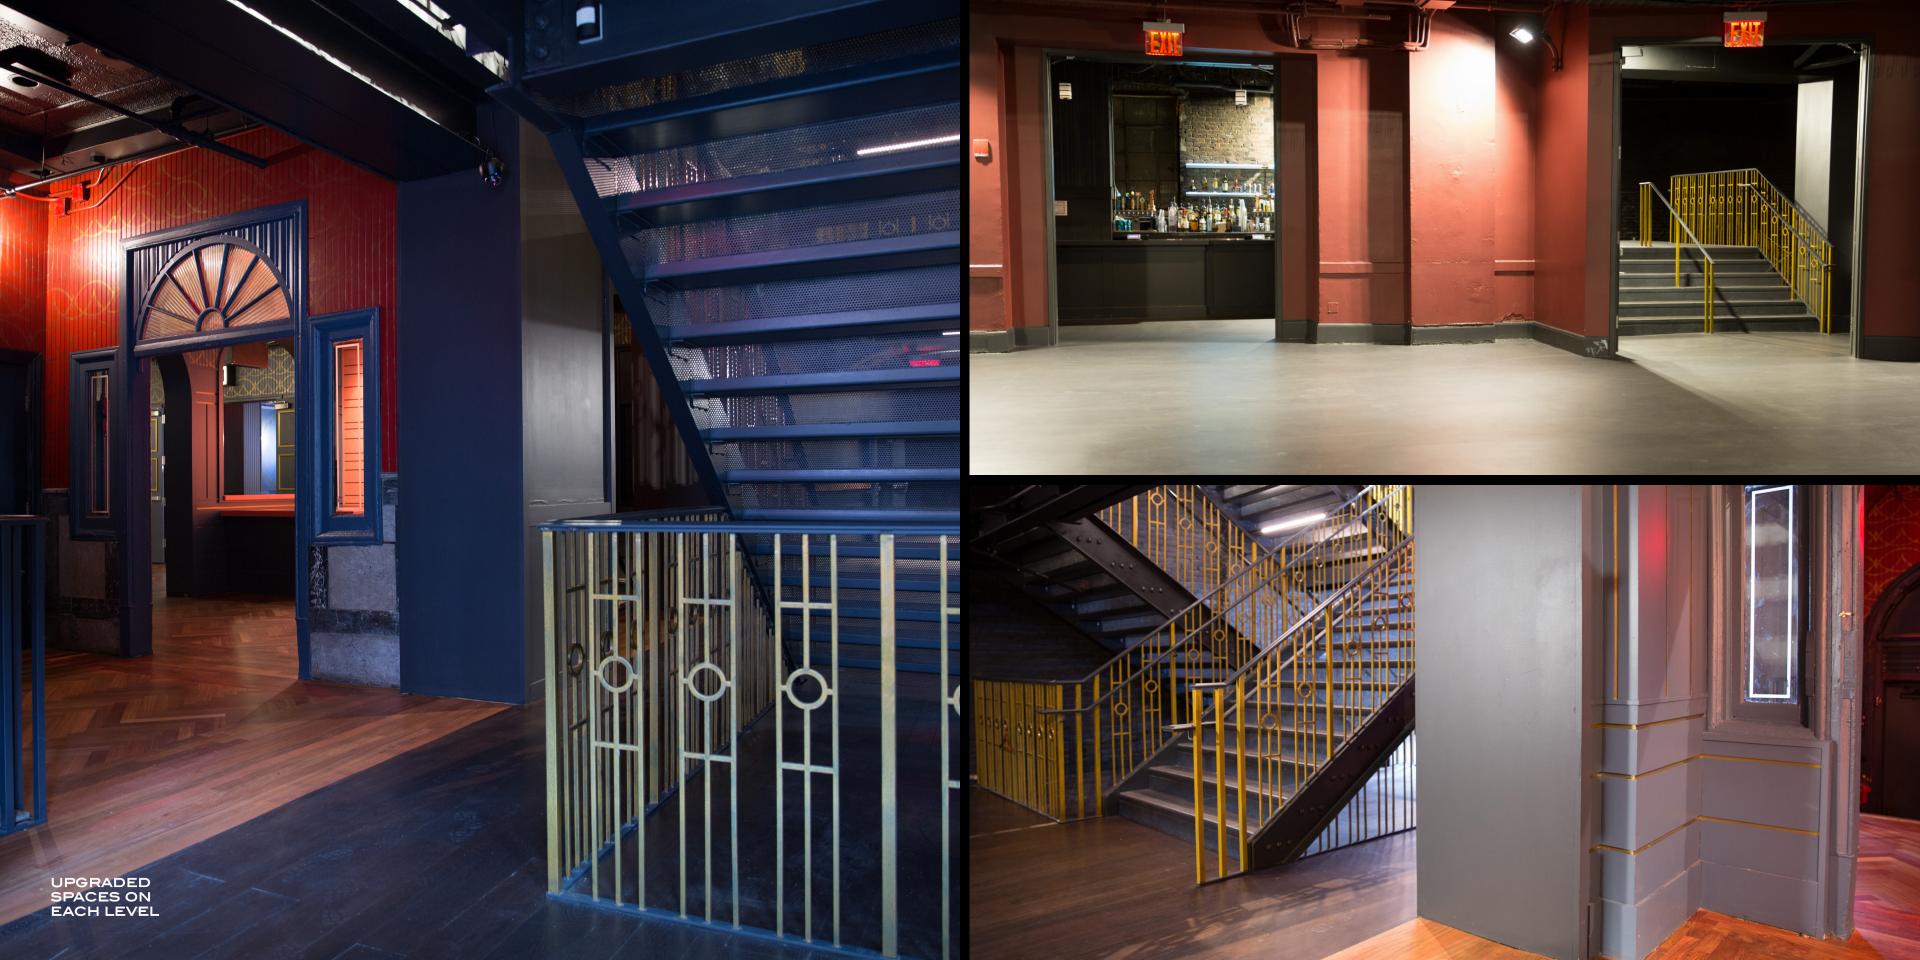

### THE LEGEND RETURNS AS WORLD FAMOUS WEBSTER HALL RE-OPENS ITS DOORS TO A NEW ERA.

With over 130 years of storied history, Webster Hall returns with sleek and state-of-the-art renovations aimed to preserve the iconic features of the venue, while modernizing it to meet today's entertainment standards and enhance the guest experience.