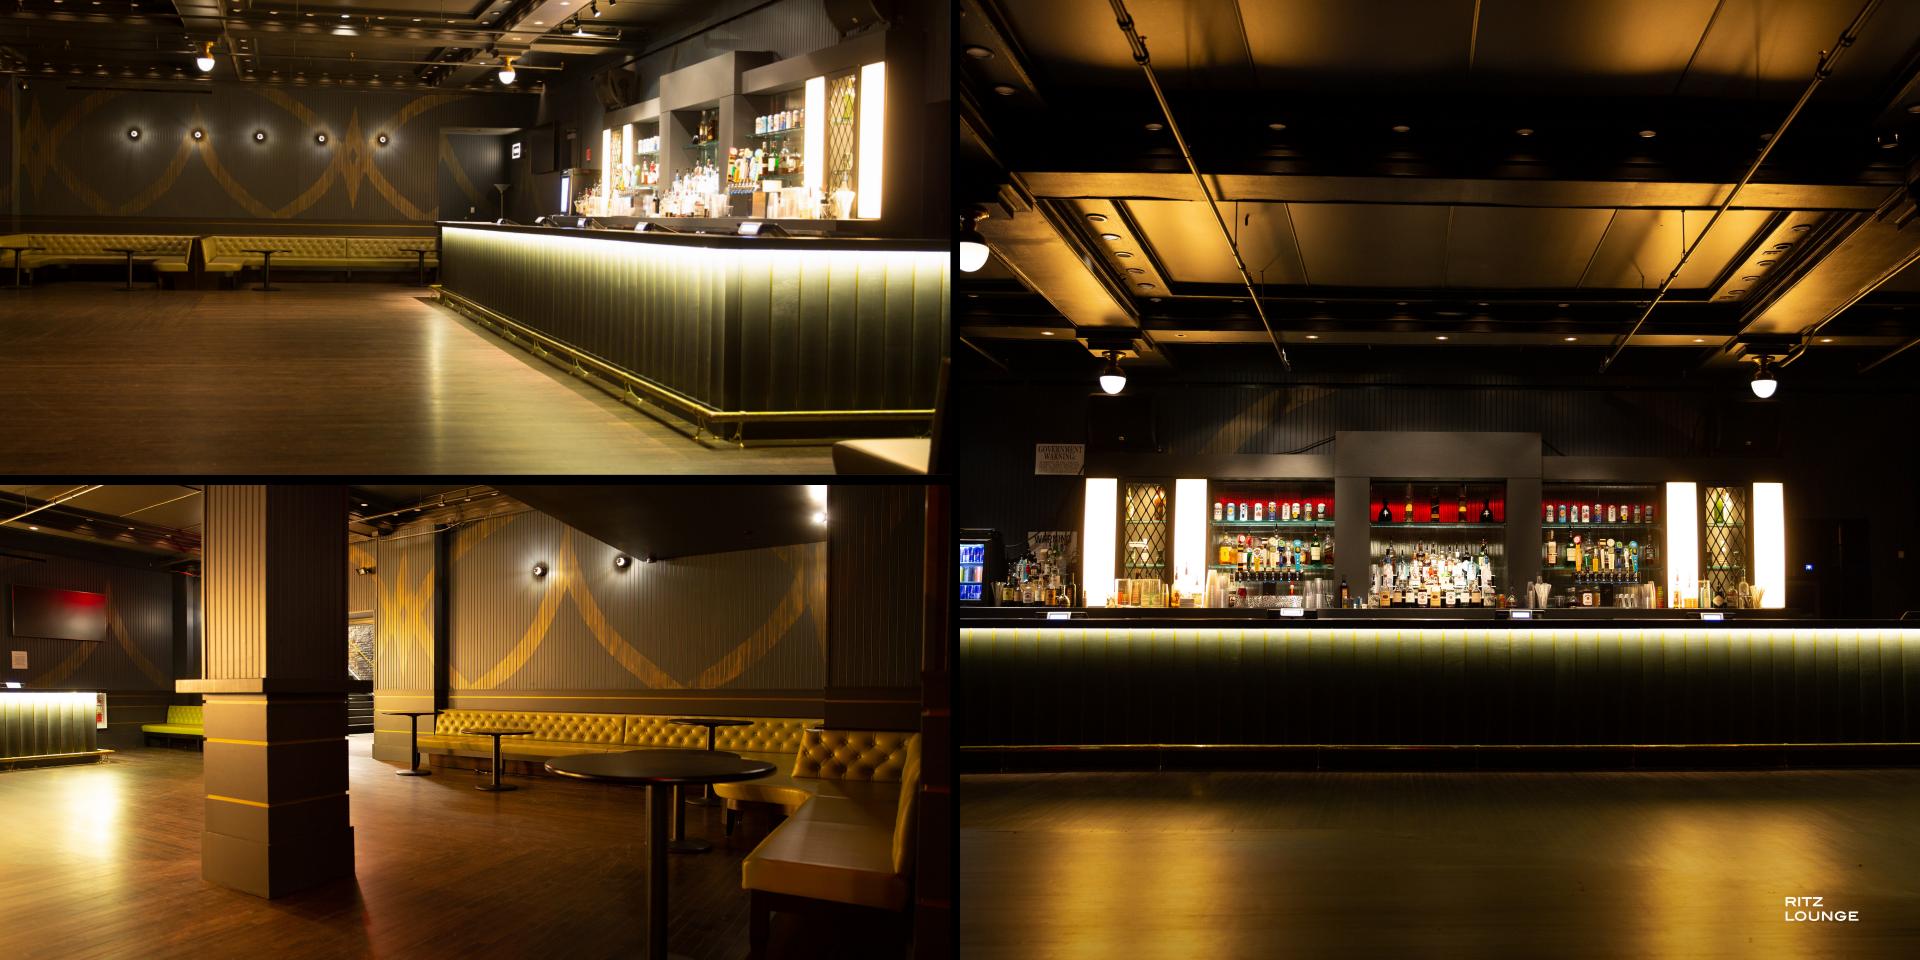

# TRANSFORMYOUR SPECIAL EVENT INTO AN EXPERIENCE

Welcome to the new and improved Ritz Lounge, formally known as the Marlin Room. We fully enhanced this space with a fresh, modern vibe.