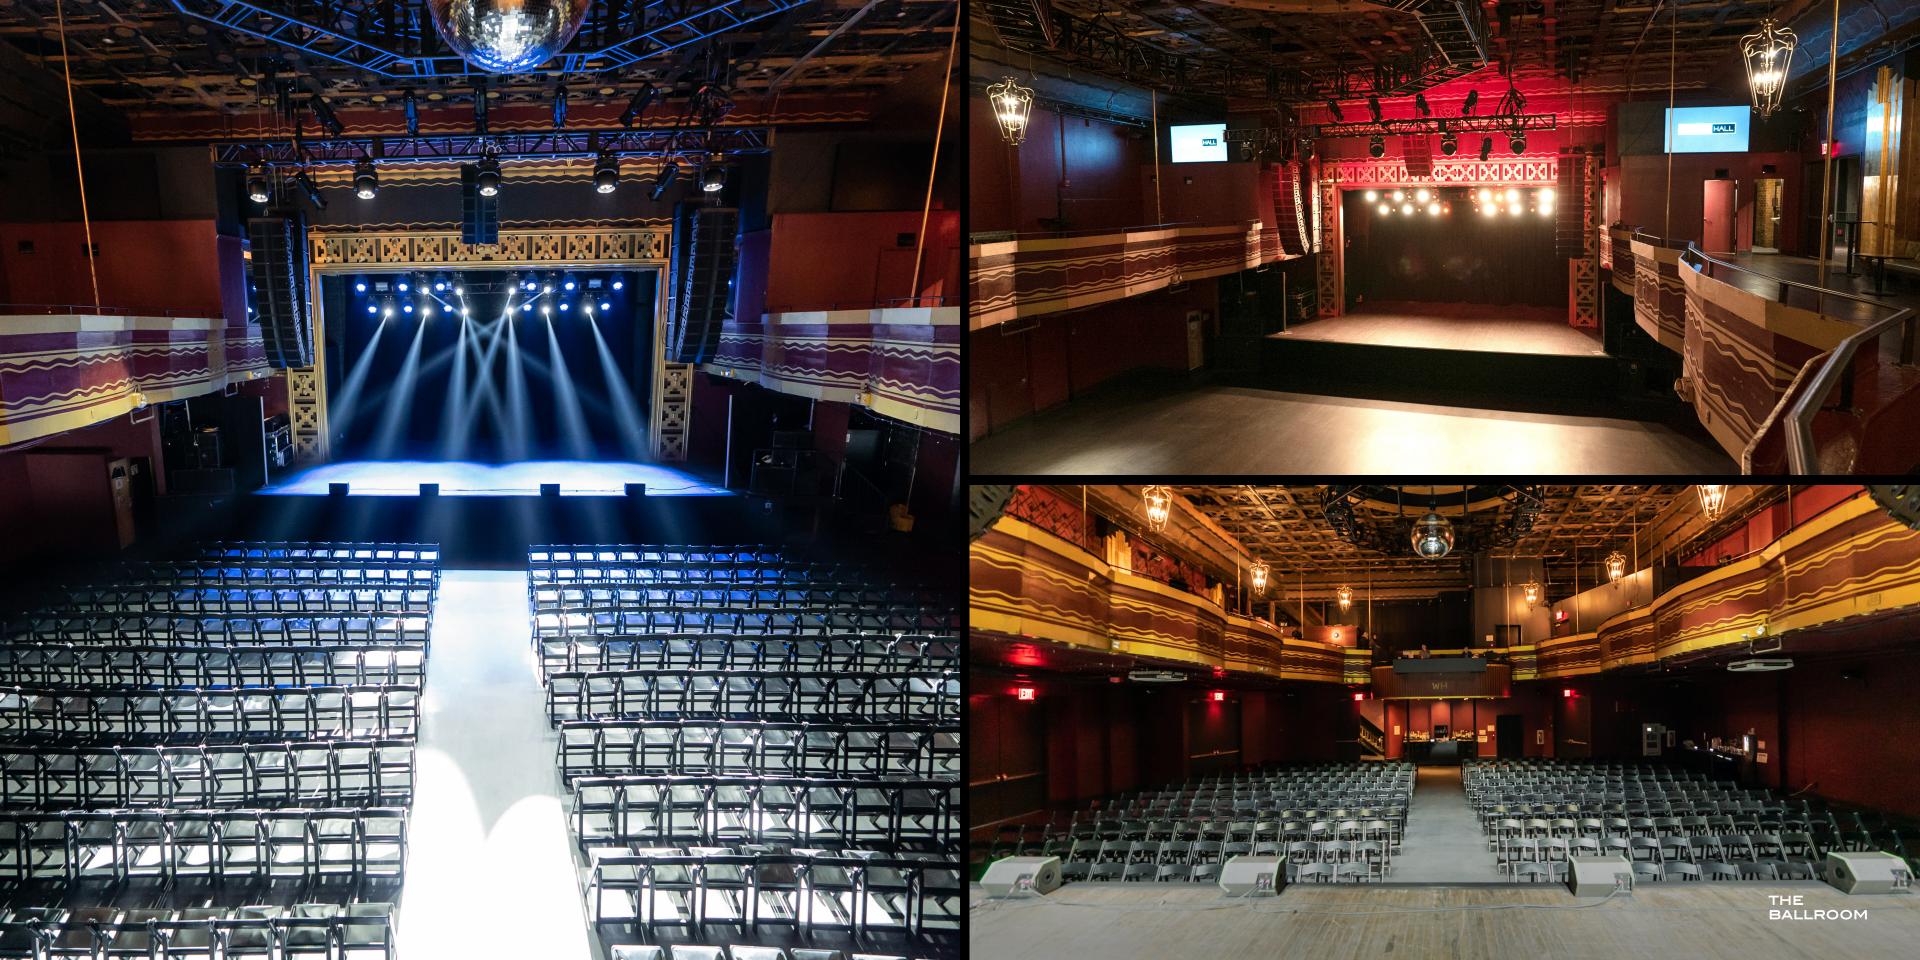

### BALLROOM 3,394 SQ. FT.

Webster Hall's iconic ballroom includes a state-of-the-art stage with premium sound + lighting to create the ultimate experience for any crowd.

### C A P A C I T I E S

| GENERAL<br>ADMISSION | 372-42  |
|----------------------|---------|
| THEATER<br>STYLE     | 200     |
| BANQUET<br>SEATING   | 120-150 |

### C A P A C I T I E S

| GENERAL<br>ADMISSION | 1,010 |
|----------------------|-------|
| THEATER<br>STYLE     | 521   |
| BANQUET<br>SEATING   | 360   |