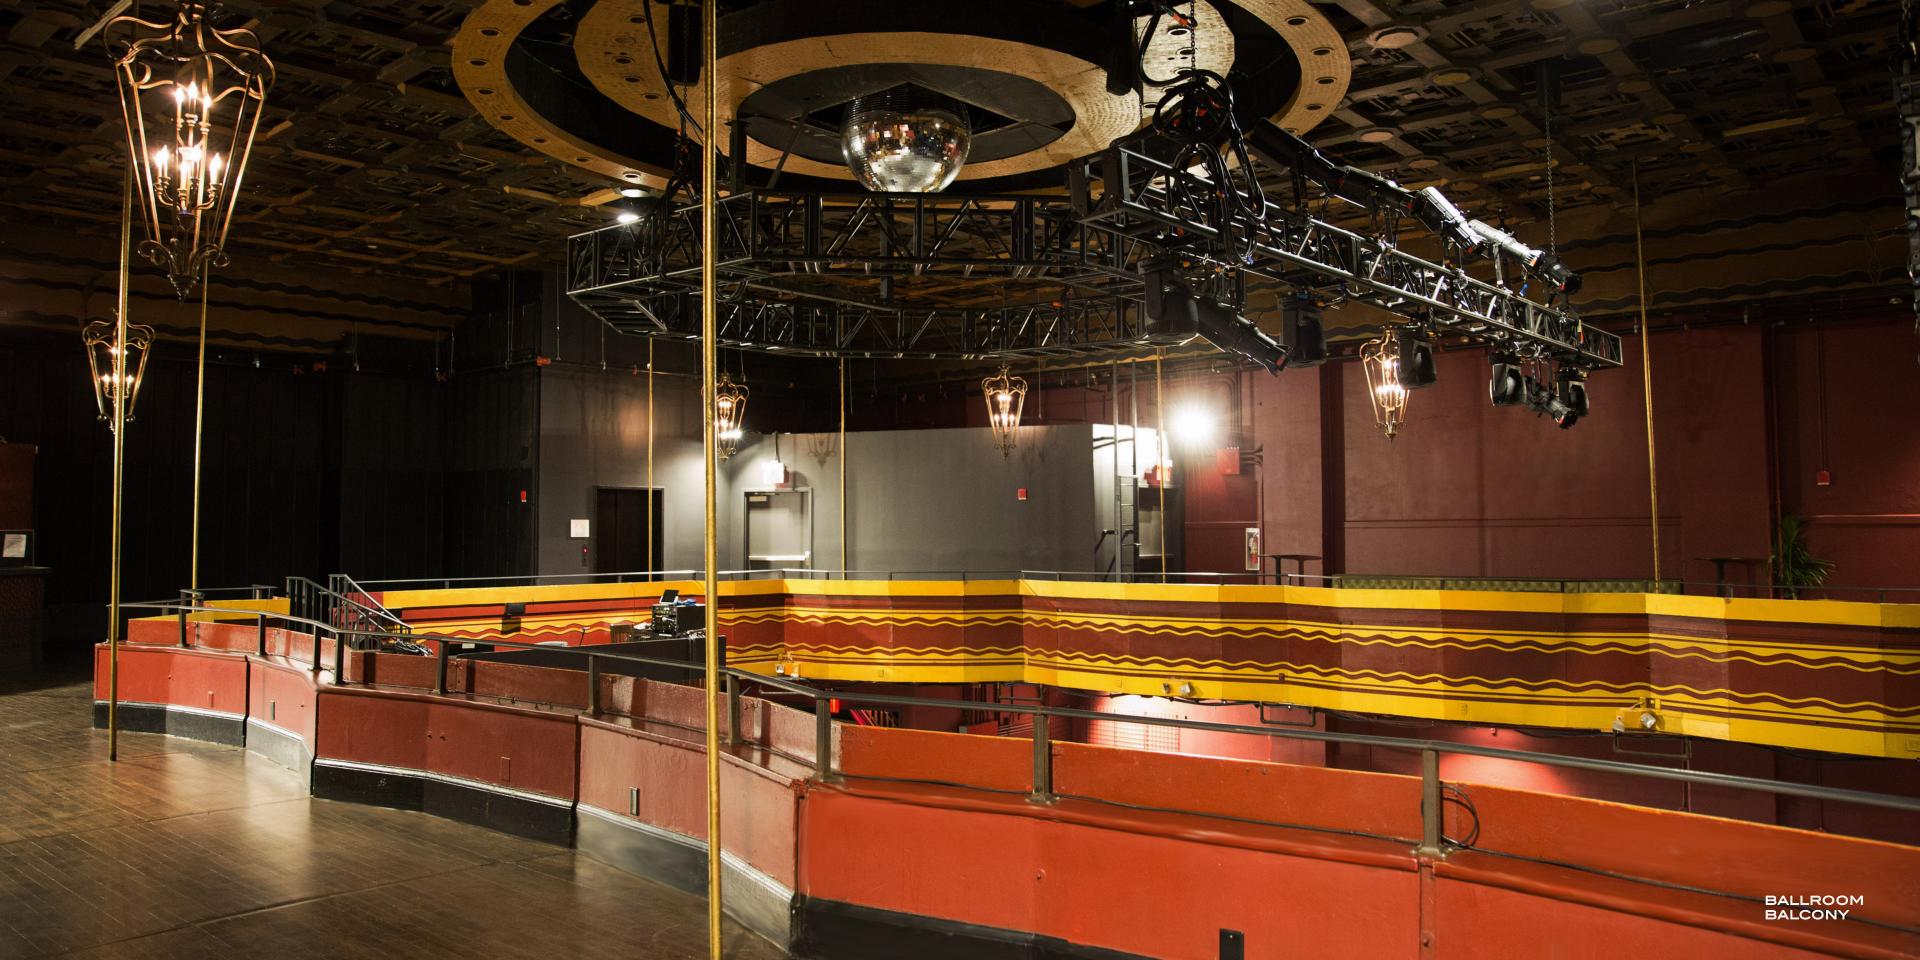

### BALLROOM 3,394 SQ. FT.

Webster Hall's iconic ballroom includes a state-of-the-art stage with premium sound + lighting to create the ultimate experience for any crowd.

### BALCONY 2,077 SQ. FT.

Elevate your heights with this wrap-around balcony and lounge area that will ensure a viewing experience unlike any other.