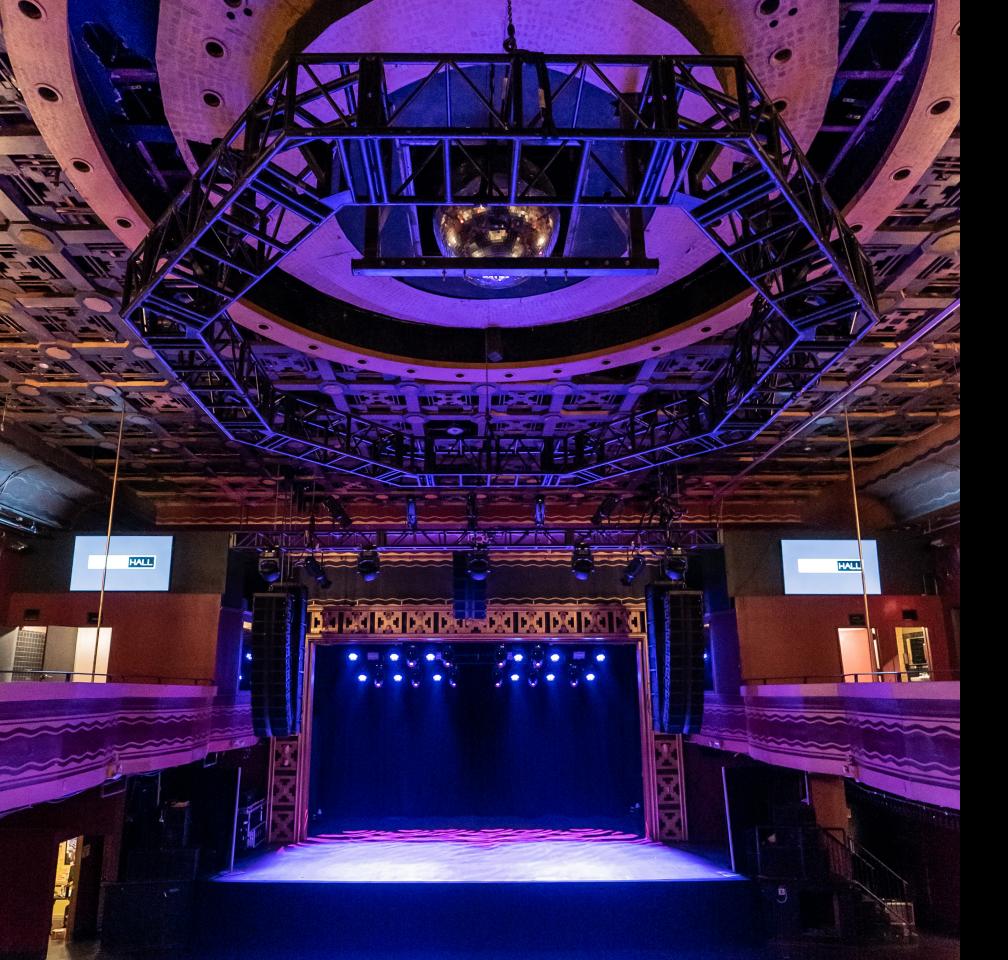

### BALLROOM 3,394 SQ. FT.

Webster Hall's iconic ballroom includes a state-of-the-art stage with premium sound + lighting to create the ultimate experience for any crowd.

### BALCONY 2,077 SQ. FT.

Elevate your heights with this wrap-around balcony and lounge area that will ensure a viewing experience unlike any other.