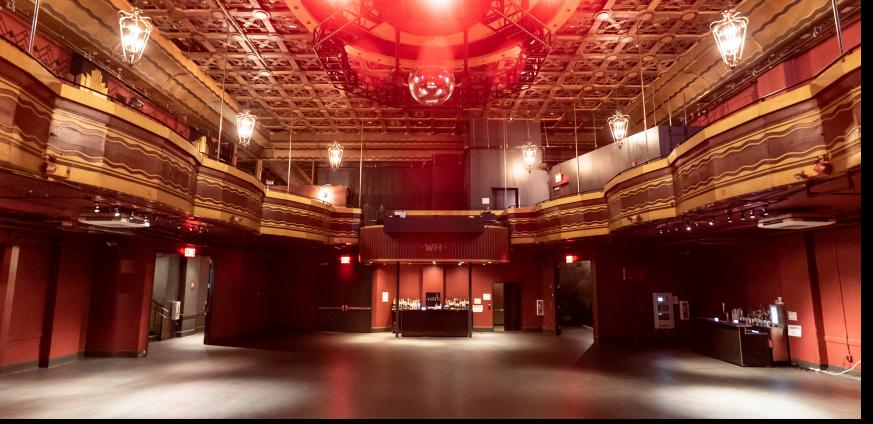

### BALCONY 2,077 SQ. FT.

Elevate your heights with this wrap-around balcony and lounge area that will ensure a viewing experience unlike any other.