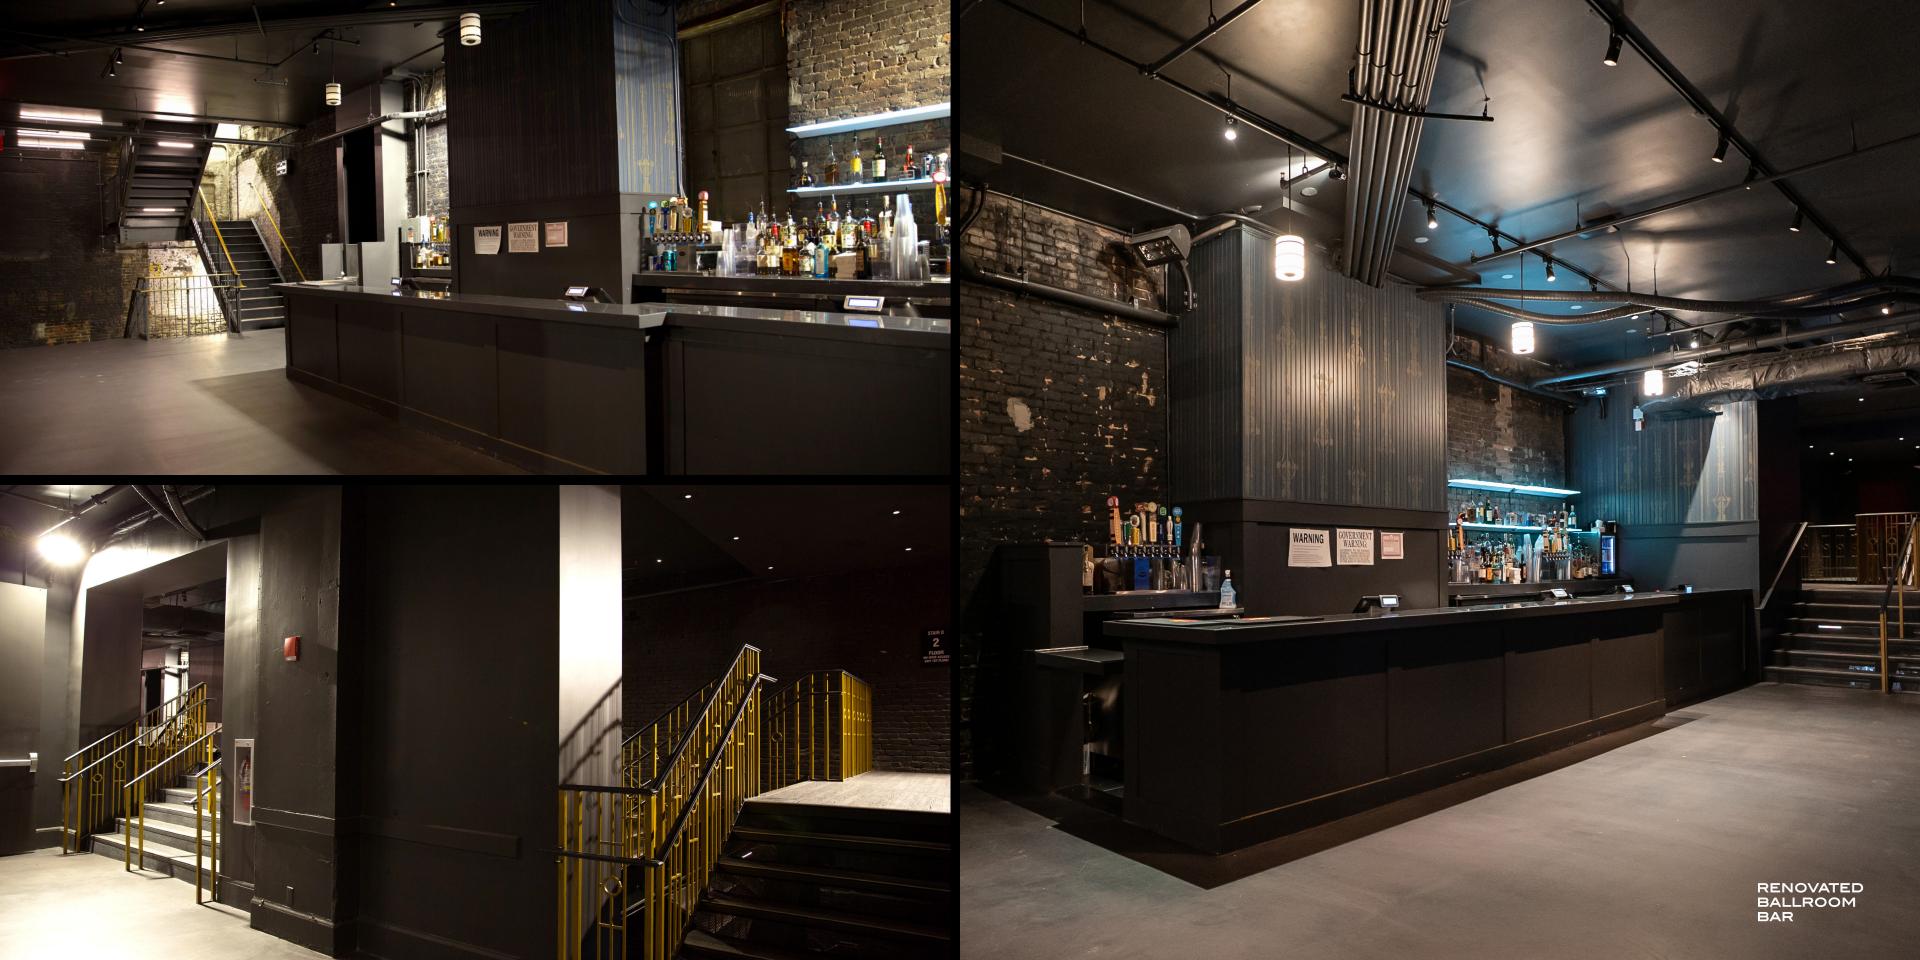

### THE LEGEND RETURNS AS WORLD FAMOUS WEBSTER HALL RE-OPENS ITS DOORS TO A NEW ERA.

With over 130 years of storied history, Webster Hall returns with sleek and state-of-the-art renovations aimed to preserve the iconic features of the venue, while modernizing it to meet today's entertainment standards and enhance the guest experience.

# TRANSFORMYOUR SPECIAL EVENT INTO AN EXPERIENCE

Welcome to the new and improved Ritz Lounge, formally known as the Marlin Room. We fully enhanced this space with a fresh, modern vibe.