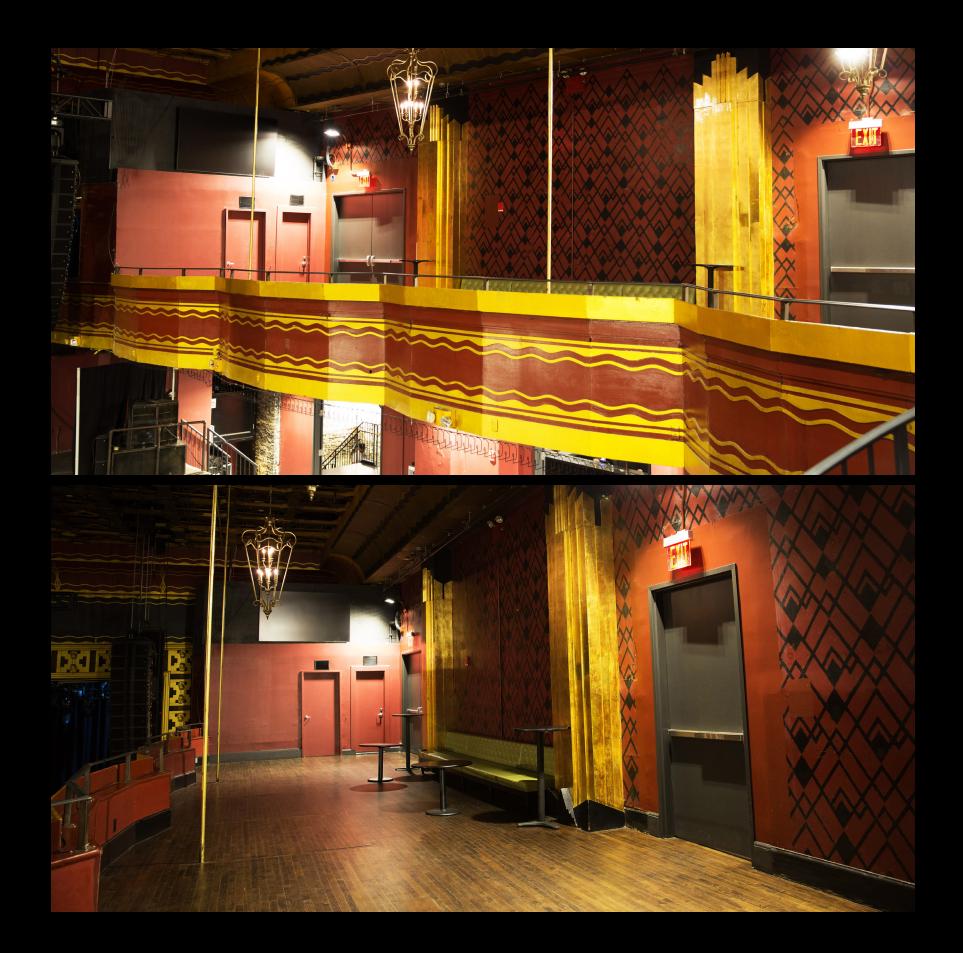

### BALCONY 2,077 SQ. FT.

Elevate your heights with this wrap-around balcony and lounge area that will ensure a viewing experience unlike any other.