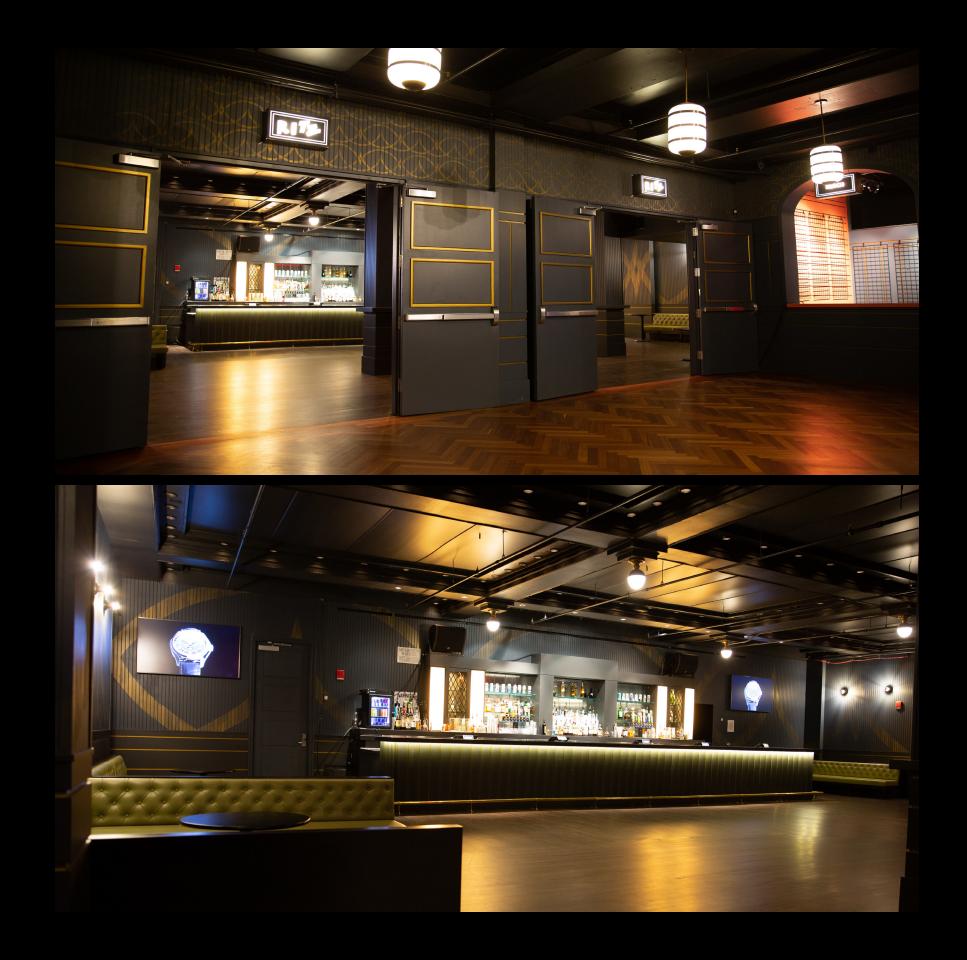

# TRANSFORMYOUR SPECIAL EVENT INTO AN EXPERIENCE

Welcome to the new and improved Ritz Lounge, formally known as the Marlin Room. We fully enhanced this space with a fresh, modern vibe.