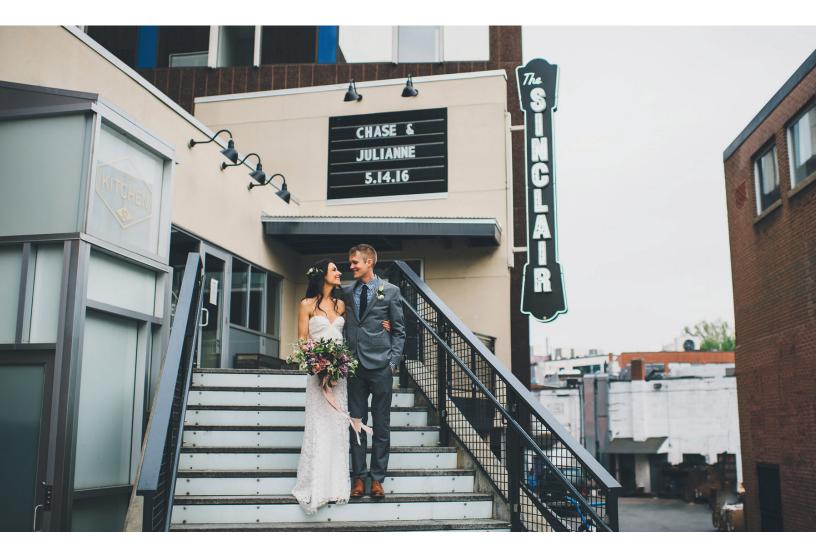

## Premiere Event Venue in the Heart of Harvard Square

- 525 Max Capacity
- 200 Theatre Seating
- Modern Industrial Design
- Flexible Layout Options
- Exceptional Stage, Sound + Lighting
- Adjoining 2-Level Restaurant
- In-House Catering Options Available

- Rooftop Deck Event Space
- Expert In-House Event + Production Staff
- Endless Branding Opportunities
- Full-Service Bar Areas
- Customizable Analog Marquee
- Balcony Area Overlooking Main Floor
- Located in the Heart of Harvard Square