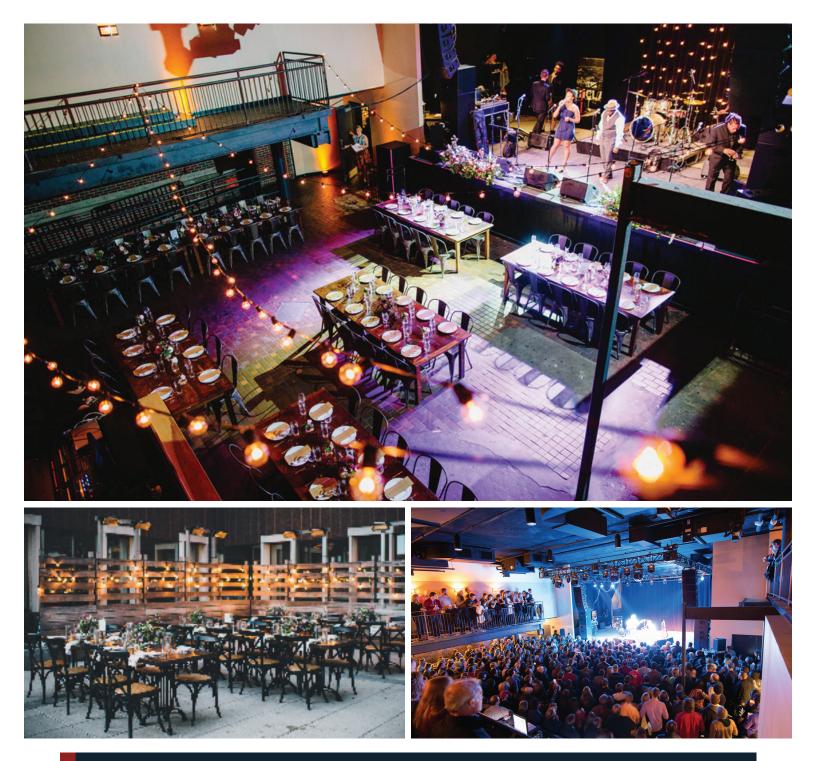

## Premiere Event Venue in the Heart of Harvard Square

- 525 Max Capacity
- 200 Theatre Seating
- Modern Industrial Design
- Flexible Layout Options
- Exceptional Stage, Sound + Lighting
- Adjoining 2-Level Restaurant
- In-House Catering Options Available

- Rooftop Deck Event Space
- Expert In-House Event + Production Staff
- Endless Branding Opportunities
- Full-Service Bar Areas
- Customizable Analog Marquee
- Balcony Area Overlooking Main Floor
- Located in the Heart of Harvard Square

Corporate Events - Award Shows - Receptions - Film/Photo Shoots - Meetings - and More!