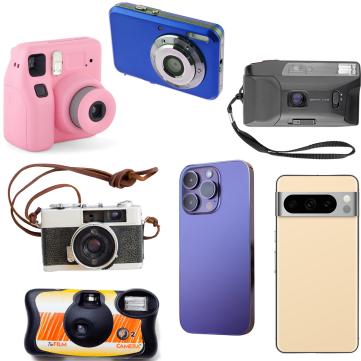

## NON- PRO Allowed

DSLR with interchangeable lenses, bridge cameras

Instant, film, digitial point-and-shoot, cell phones