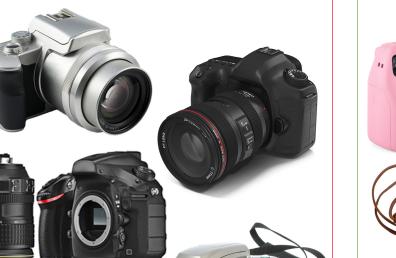

## WHAT IS CONSIDERED A PROFESSIONAL CAMERA? WHAT CAMERAS ARE OK?

Professional cameras such as DSLRs, bridge cameras (fixed telescoping lens) or any devices with detachable lenses are **not allowed**.

Non-Professional cameras such as film photo cameras (analog photography), disposable, point-and-shoot, cell phones or instant print, like Polaroids, are **OK**.

Any camera can be refused at security discretion upon entry.

## **CAMERA EXAMPLES**

Below are some visual examples of what's allowed and not

## PROFESSIONAL Not Allowed

## NON- PRO Allowed

DSLR with interchangeable lenses, bridge cameras



Instant, film, digitial point-and-shoot, cell phones