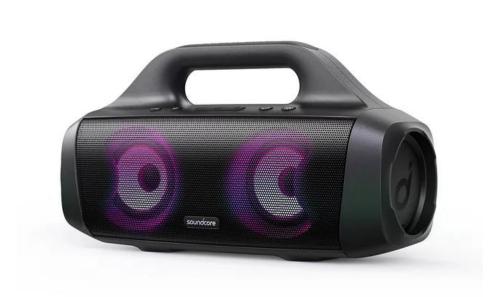

## **ACCEPTABLE 40W OR LESS**

JBL FLIP 6 30W OUTPUT 7X3X3

ANKER SOUNDCORE 30W OUTPUT 5X12X7

JBL CHARGE 5 **40W OUTPUT** 9X4X4

**AMAZON SPEAKER 40W OUTPUT** 7X5X10

- Maximum allowed factory speaker wattage is 40W or less.
- Factory rated wattage needs to be listed on the speaker.
  - No factory listed speaker wattage will be treated as a prohibited speaker.
- Prohibited / Confiscated speakers will not be retrievable.
- · One (1) speaker audio device per vehicle.