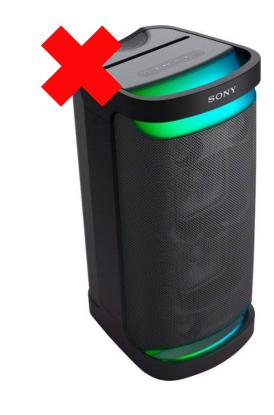

## **UNACCEPTABLE GREATER THAN 40w**

**ION AQUASPORT** JBL PARTYBOX **60W OUTPUT 100W OUTPUT** 8x16x7 11X13X12

**JBL BOOMBOX 3** 80W OUTPUT 19X10X8

SONY XP700 160W OUTPUT 12X28X14