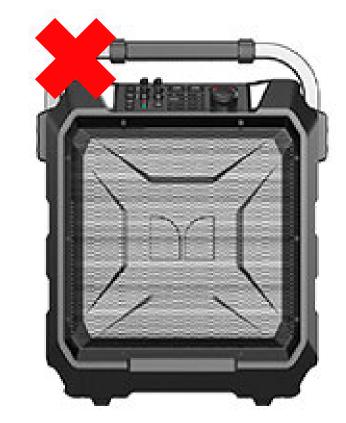

## **UNACCEPTABLE GREATER THAN 40w**

**ION AQUASPORT** JBL PARTYBOX **60W OUTPUT 100W OUTPUT** 8x16x7 11X13X12

**JBL BOOMBOX 3** 80W OUTPUT 19X10X8

SONY XP700 160W OUTPUT 12X28X14