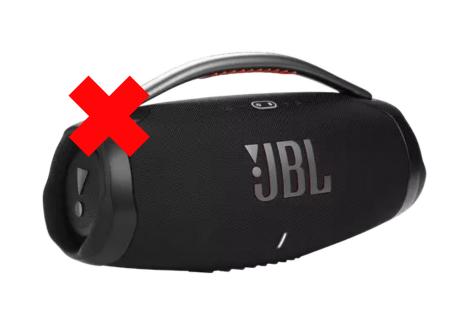

## **UNACCEPTABLE GREATER THAN 40w**

**ION AQUASPORT** JBL PARTYBOX **60W OUTPUT 100W OUTPUT** 8x16x7 11X13X12

**JBL BOOMBOX 3** 80W OUTPUT 19X10X8

SONY XP700 160W OUTPUT 12X28X14