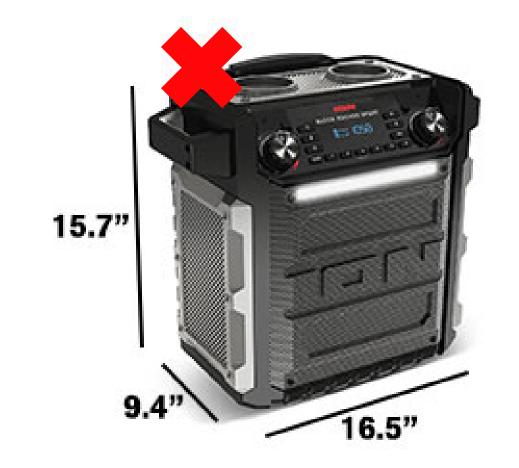

## **UNACCEPTABLE GREATER THAN 40w**

**ION AQUASPORT** JBL PARTYBOX **60W OUTPUT 100W OUTPUT** 8x16x7 11X13X12

**JBL BOOMBOX 3** 80W OUTPUT 19X10X8

SONY XP700 160W OUTPUT 12X28X14