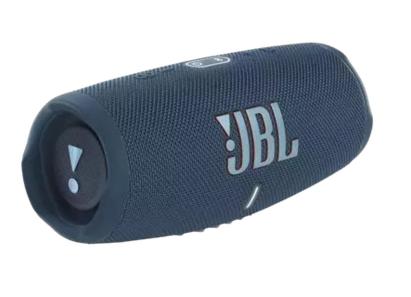

## **ACCEPTABLE 40W OR LESS**

JBL FLIP 6 30W OUTPUT 7X3X3

ANKER SOUNDCORE 30W OUTPUT 5X12X7

JBL CHARGE 5 **40W OUTPUT** 9X4X4

**AMAZON SPEAKER 40W OUTPUT** 7X5X10

- Maximum allowed factory speaker wattage is 40W or less.
- Factory rated wattage needs to be listed on the speaker.
  - No factory listed speaker wattage will be treated as a prohibited speaker.
- Prohibited / Confiscated speakers will not be retrievable.
- · One (1) speaker audio device per vehicle.