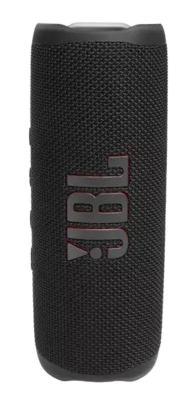

## **ACCEPTABLE 40W OR LESS**

JBL FLIP 6 30W OUTPUT 7X3X3

ANKER SOUNDCORE 30W OUTPUT 5X12X7

JBL CHARGE 5 **40W OUTPUT** 9X4X4

**AMAZON SPEAKER 40W OUTPUT** 7X5X10

- Maximum allowed factory speaker wattage is 40W or less.
- Factory rated wattage needs to be listed on the speaker.
  - No factory listed speaker wattage will be treated as a prohibited speaker.
- Prohibited / Confiscated speakers will not be retrievable.
- · One (1) speaker audio device per vehicle.