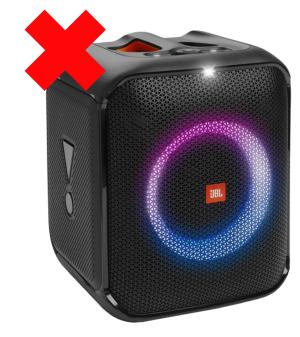

## **UNACCEPTABLE GREATER THAN 40w**

**ION AQUASPORT** JBL PARTYBOX **60W OUTPUT 100W OUTPUT** 8x16x7 11X13X12

**JBL BOOMBOX 3** 80W OUTPUT 19X10X8

SONY XP700 160W OUTPUT 12X28X14